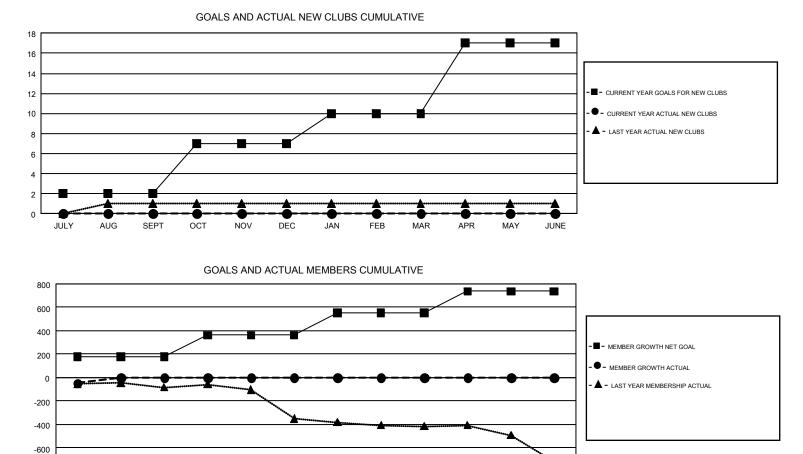

## GMT Constitutional Area 1, Group G

REPORT DOES NOT INCLUDE CLUBS IN UNDISTRICTED AREAS.

| Clubs<br>RESULTS FOR 2019-2020 |   |   |   | Members<br>RESULTS FOR 2019-2020 |     |    |     |  |
|--------------------------------|---|---|---|----------------------------------|-----|----|-----|--|
|                                |   |   |   |                                  |     |    |     |  |
| JULY/AUG/SEPT                  | 2 | 0 | 3 | JULY/AUG/SEPT                    | 177 | 80 | 108 |  |
| OCT/NOV/DEC                    | 5 | 0 | 0 | OCT/NOV/DEC                      | 185 | 0  | 0   |  |
| JAN/FEB/MAR                    | 3 | 0 | 0 | JAN/FEB/MAR                      | 189 | 0  | 0   |  |
| APR/MAY/JUNE                   | 7 | 0 | 0 | APR/MAY/JUNE                     | 186 | 0  | 0   |  |

-800 JULY AUG SEPT OCT NOV DEC JAN FEB MAR APR MAY JUNE

| DROPPED CLUBS: 3  |     | 43 CLUBS OF 589 ADDED 1 OR MORE | GENDER DISTRIBUTION                 |                |       |
|-------------------|-----|---------------------------------|-------------------------------------|----------------|-------|
|                   |     | NEW MEMBERS                     | MALE                                | 9,644 (70.92%) |       |
|                   |     |                                 | FEMALE                              | 3,955 (29.08%) |       |
| DROPPED MEMBERS   |     |                                 |                                     |                |       |
| DECEASED          | 11  | CLICK HERE FOR CUMULATIVE       | TOTAL FAMILY UNIT MEMBERS           |                | 2,805 |
| CLUB CANCELLED 10 |     | MEMBERSHIP DATA                 |                                     |                | 1,426 |
| OTHER             | 87  |                                 | FAMILY MEMBERS PAYING HALF DUES 1,4 |                |       |
| TOTAL             | 108 |                                 |                                     |                |       |